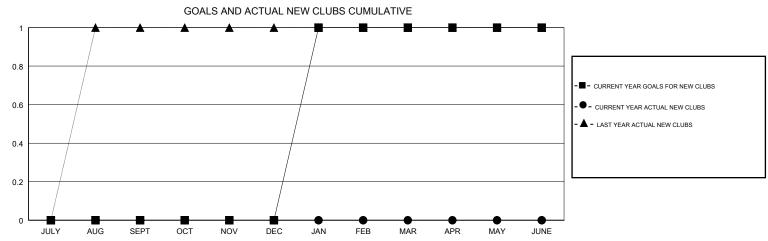

## District 25 G

Results as of: 06/30/2018

| DROPPED CLUBS: 1 |     | 35 CLUBS OF 52 ADDED 1 OR MORE<br>NEW MEMBERS | GENDER DISTRIBUTION           MALE         1,027 (70.97%)           FEMALE         420 (29.03%) |   |
|------------------|-----|-----------------------------------------------|-------------------------------------------------------------------------------------------------|---|
| DROPPED MEMBERS  |     |                                               | Women Percentage Fiscal Year Goal: 27%                                                          |   |
| DECEASED         | 29  | CLICK HERE FOR CUMULATIVE MEMBERSHIP DATA     | TOTAL FAMILY UNIT MEMBERS                                                                       | 0 |
| CLUB CANCELLED   | 0   |                                               |                                                                                                 |   |
| OTHER            | 183 |                                               | FAMILY MEMBERS PAYING HALF  DUES                                                                |   |
| TOTAL            | 212 |                                               |                                                                                                 |   |