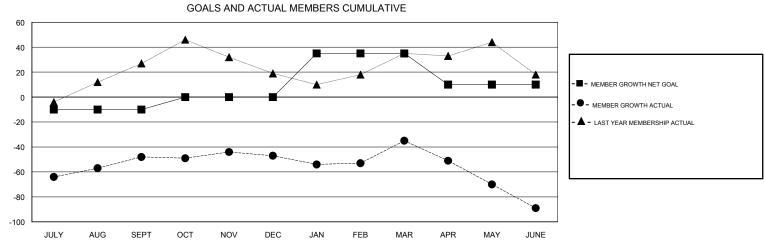

## District 25 G

Results as of: 06/30/2018

| DROPPED CLUBS: 1 |     | 35 CLUBS OF 52 ADDED 1 OR MORE<br>NEW MEMBERS | GENDER DISTRIBUTION           MALE         1,027 (70.97%)           FEMALE         420 (29.03%) |   |
|------------------|-----|-----------------------------------------------|-------------------------------------------------------------------------------------------------|---|
| DROPPED MEMBERS  |     |                                               | Women Percentage Fiscal Year Goal: 27%                                                          |   |
| DECEASED         | 29  | CLICK HERE FOR CUMULATIVE MEMBERSHIP DATA     | TOTAL FAMILY UNIT MEMBERS                                                                       | 0 |
| CLUB CANCELLED   | 0   |                                               |                                                                                                 |   |
| OTHER            | 183 |                                               | FAMILY MEMBERS PAYING HALF  DUES                                                                |   |
| TOTAL            | 212 |                                               |                                                                                                 |   |