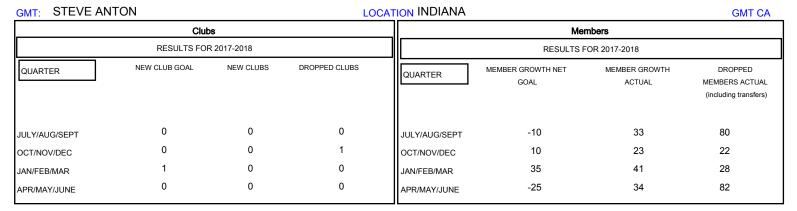

## District 25 G

Results as of: 06/30/2018

| DROPPED CLUBS: 1 |     | 35 CLUBS OF 52 ADDED 1 OR MORE<br>NEW MEMBERS | GENDER DISTRIBUTION           MALE         1,027 (70.97%)           FEMALE         420 (29.03%) |   |
|------------------|-----|-----------------------------------------------|-------------------------------------------------------------------------------------------------|---|
| DROPPED MEMBERS  |     |                                               | Women Percentage Fiscal Year Goal: 27%                                                          |   |
| DECEASED         | 29  | CLICK HERE FOR CUMULATIVE MEMBERSHIP DATA     | TOTAL FAMILY UNIT MEMBERS                                                                       | 0 |
| CLUB CANCELLED   | 0   |                                               |                                                                                                 |   |
| OTHER            | 183 |                                               | FAMILY MEMBERS PAYING HALF  DUES                                                                |   |
| TOTAL            | 212 |                                               |                                                                                                 |   |